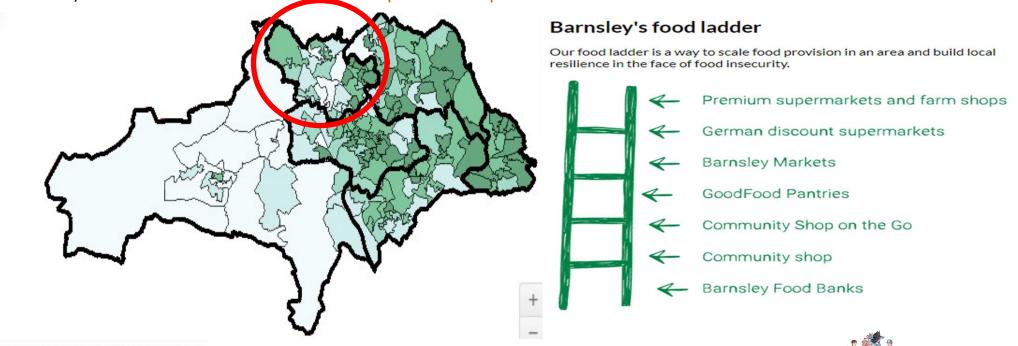

#### **University of Sheffield – Food Insecurity Research (3)**

Nobody should go to bed hungry. Yet in more than half of all UK local authorities, one in ten households struggle to have enough food. The extent of food insecurity in the UK has been mapped at a Local Authority level by researchers at the University of Sheffield. Darker areas = Most deprived with poorest access to food

#### Barnsley's food ladder and its available provisions

- Each rung of Barnsley's food ladder is explained
- Promotion of each provision is undertaken,
   highlighting where and when these can be accessed

| Barnsley Markets         | ~ |
|--------------------------|---|
| Good Food Pantries       | ~ |
| Community Shop on the Go | ~ |
| Community Shop           | ~ |
| Barnsley food banks      | ~ |