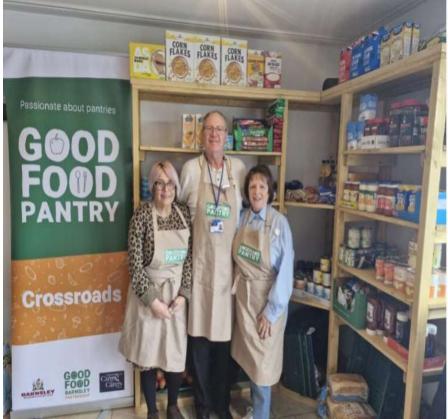

#### What are GoodFood Pantries?

- Located in areas identified as needing improved affordable food access
- Serve the local community no means-testing
- Volunteer run
- Re-distribute surplus food
- Charge between £3 and £5 per shop / provide on average
   4 x this in food value per shop
- Guided by the GoodFood Pantry Toolkit Ensures service standards

#### **Good Food Pantries**

Barnsley's Good Food Pantries provide sustainable and affordable food to local communities. Good Food Pantries are open to all - you simply pay a small fee each week which allows you access to the pantry and its produce.