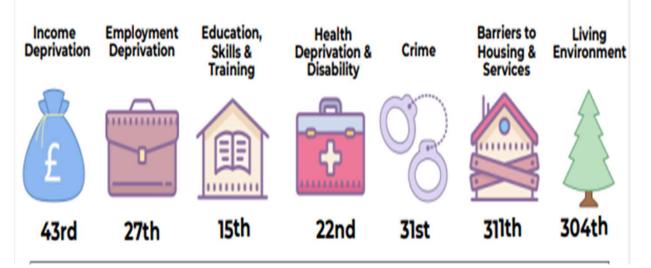

#### The Seven Domains of Deprivation and how Barnsley Performs

Below are the rankings for Barnsley relative to the other 316 local authorities using the rank of average score by domain (where 1 = most deprived, 317 = least deprived):

### Barnsley is the 38<sup>th</sup> most deprived local authority out of the 317 in England (1)

- Social deprivation is strongly linked to poorer diets and higher rates of malnutrition and obesity.
- Healthy diet = foundation for health, wellbeing, optimal growth and development
- Unhealthy diet = One of the leading risks for the global burden of non-communicable diseases such as cardiovascular disease, diabetes and cancer. (2)