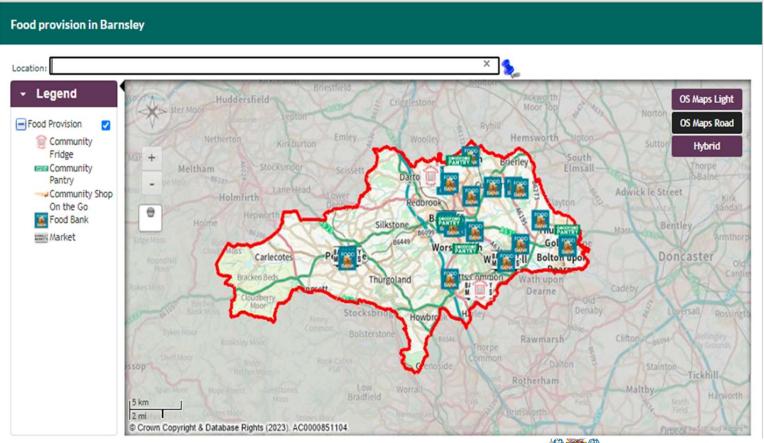

#### Food Provision in Barnsley - Map

- Shows affordable community food provision
- Visitors to the site can navigate by postcode to find local provision
- Each Pin offers clear information on where and when provisions can be accessed
- New provision to be added as they are found or established.