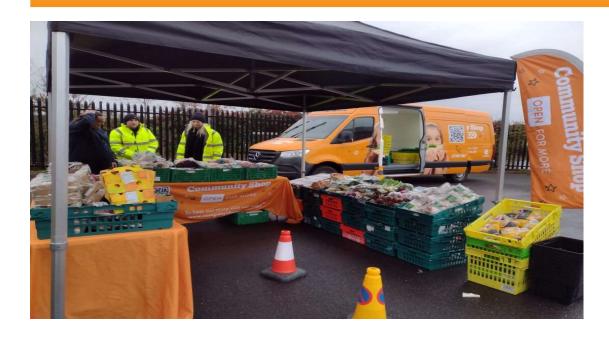

#### **Community Shop on the Go**

- £78,327 allocated to Commission mobile food provision
- Mobile food pantry run in partnership with Community Shop
- Takes food to areas where there are problems accessing food for either financial or geographical reasons.

#### What is Community Shop on the Go?

- Launched Tuesday 5<sup>th</sup> December
- Mobile food pantry visiting locations on a fortnightly rota
- No eligibility criteria but customers must be from local area
- £3 for 6 items / £5 for 12 items
- Surplus food sourced from Ocado
- Takes excellent quality food directly to those who need it,
- Easily re-located if necessary

#### Where is Community Shop on the Go?

- 6 sites One in each area council area
  - Grimethorpe Acorn Centre
  - Darton Family Centre
  - Darfield All Saints Church
  - Dodworth Wharncliffe Community Centre
  - Thurnscoe Station House
  - Penistone Penistone FC Car Park